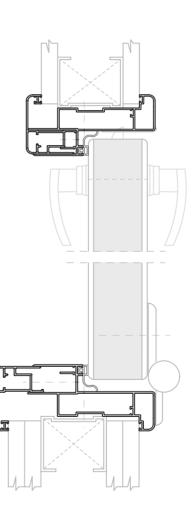

The "Standard" series consists of aluminum profiles for fixed frames, which can be applied in drywall partitions 75mm or 100mm thick.

Frames applied to doors 38mm thick, with an unpainted MDF or formica finish.

----- 75 mm --

–100 mm