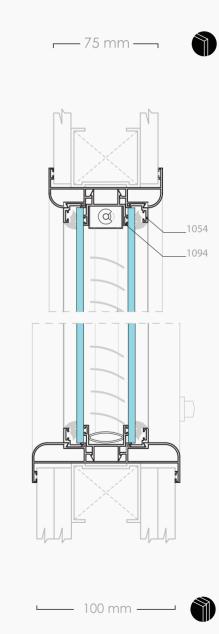

## BASIC

The "BASIC" series consists of aluminum profile for the costruction of fixed windows. It is characterized from easy and quick assembly, as well as and flawless aesthetic effect.

"Basic" series profiles offer easy and quick assembly

They can be applied in masonry with 75mm. 100mm or 125mm thick, while they include aluminum laths depending on the thickness of the glass panes to be selected. The laths have a special design that allows the easy installation, while at the same time they ensure an instant access if needed.

Profiles can be applied with single glass panes up to 8mm thick, double glass panes and two single glass panes 4-5mm thick with aluminum blind in between. Venetian blinds, function in "1094" aluminum profile.

All profiles are delivered ready cut frames, of standard and special dimension, in package which includes all the accessories for their correct application.

The aluminum profiles are powder coated in white (RAL 9016) and grey (RAL 7011) for instant delivery, while there is the possibility to paint them in every available RAL color.