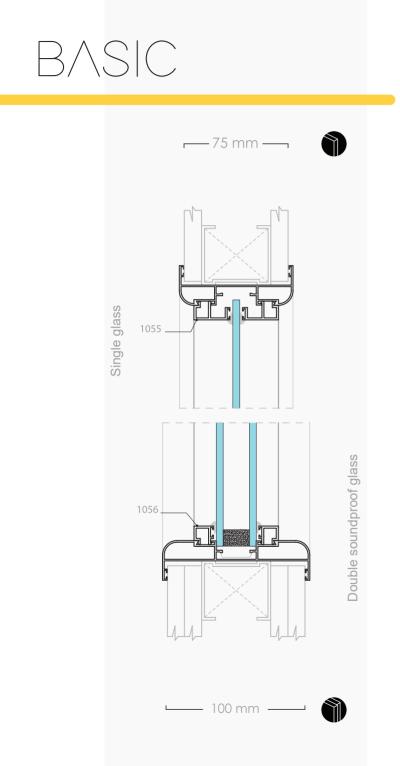

## BASIC

The "BASIC" series consists of aluminum profile for the costruction of fixed windows. It is characterized from easy and quick assembly, as well as and flawless aesthetic effect.

"Basic" series profiles offer easy and quick assembly

They can be applied in masonry with 75mm. 100mm or 125mm thick, while they include aluminum laths depending on the thickness of the glass panes to be selected. The laths have a special design that allows the easy installation, while at the same time they ensure an instant access if needed.

Profiles can be applied with single glass panes up to 8mm thick, double glass panes and two single glass panes 4-5mm thick with aluminum blind in between. Venetian blinds, function in "1094" aluminum profile.