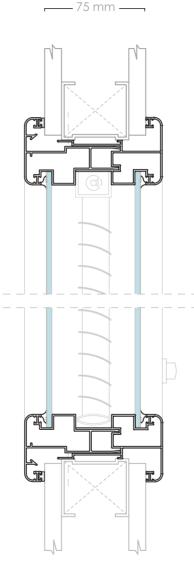

The "Standard" series consists of aluminum profiles for fixed frames, which can be applied in drywall partitions 75mm or 100mm thick.

Frames applied to doors 38mm thick, with an unpainted MDF or formica finish.

----- 75 mm --

–100 mm