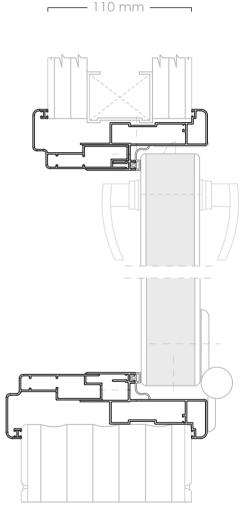

The "Standard" series consists of aluminum profiles for fixed frames, which can be applied in drywall partitions 75mm or 100mm thick.

Frames applied to doors 38mm thick, with an unpainted MDF or formica finish.

----- 75 mm --

–100 mm