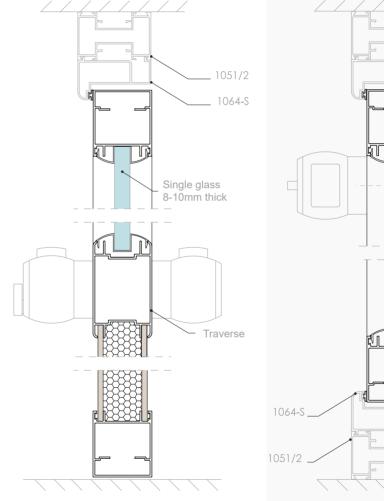

They can be applied in masonry with 75mm. 100mm or 125mm thick, while they include aluminum laths depending on the thickness of the glass panes to be selected. The laths have a special design that allows the easy installation, while at the same time they ensure an instant access if needed.

Profiles can be applied with single glass panes up to 8mm thick, double glass panes and two single glass panes 4-5mm thick with aluminum blind in between. Venetian blinds, function in "1094" aluminum profile.