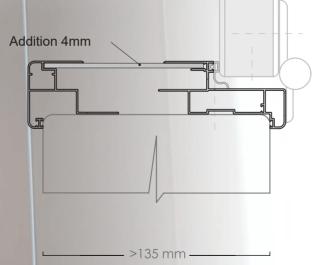

## PLUS

The "Plus" series consists of aluminum profile for divided frames, whose cross-sections differ according to the thickness of the partition to which they will be applied:

- Divided aluminum frame for masonry thick 75-100mm
- Divided aluminum frame for masonry thick 110-135mm
- Divided aluminum frame for masonry thick >100mm, with the addition of formica of aluminum, width according to the thickness of the partition.

The doors of 46mm thickness are applied to the divided frames, with an unpainted MDF or formica finish, or aluminum doors 50mm thick.

Divided frames of Plus series accept doors 46 or 50mm thickness, unpainted MDF, formica finish or aluminum doors.