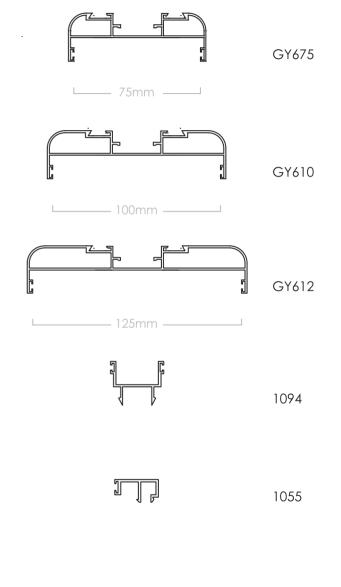

They can be applied in masonry with 75mm. 100mm or 125mm thick, while they include aluminum laths depending on the thickness of the glass panes to be selected. The laths have a special design that allows the easy installation, while at the same time they ensure an instant access if needed.

Profiles can be applied with single glass panes up to 8mm thick, double glass panes and two single glass panes 4-5mm thick with aluminum blind in between. Venetian blinds, function in "1094" aluminum profile.