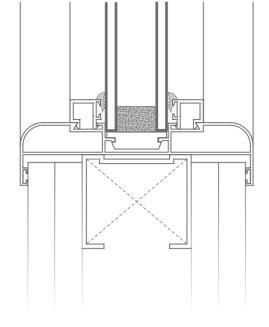

## CLIP WINDOW

For the construction of drywall partition windows, SCP provides Clip-Window. This complete divided window ensures:

- Easy installation and disassembly
- Safe use due to its lock position during application
- Immediate access if required
- High aesthetic result

The easy disassembly of the window meets the needs for workplaces' modifications, as it allows its immediaterepositioning in another area or building.

The divided frame window is delivered ready for installation, assembled and fully equipped with two glasses (one in each part) 4mm thick and aluminum blind intermediate with rotation possibility. In two vertical profiles from one part, it has been installed a steel addition, which is adjustable and enables application to different thicknesses and partition types. During the application, firstly, it is installed the main part, which is screwed on the frame. After, the other part is installed in such a way that the two parts fit together.

### Advantages

- Complete solution
- Easy installation
- Easy access
- Application in masonry thickness up to 75mm

The aluminum profiles are powder coated in white (RAL 9016) and grey (RAL 7011) for instant delivery, while there is the possibility to paint them in every available RAL color.