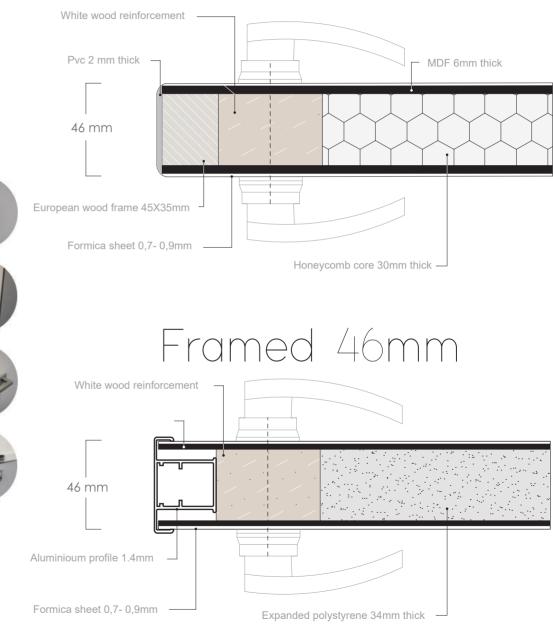

### **B. INTERNAL DOORS 46mm THICK**

Pressed doors 46mm total thick, with double-sided formica lining and PVC margin or unpainted MDF finish.

Doors 46mm thick with aluminum profile margin and double-sided formica lining or melamine 8mm thick.

They are produced from MDF sheet, plain paper honeycomb core and formica sheet 0,7-0,9mm thick.

HDF sheets can be used, rockwool or perforated chipboard for spaces with sound insulation requirements.

There is the possibility of producing a door with a skylight from aluminum profile and the possibility of installing a ventilation louver.

Door parts according to the requirements of the spaces.

## Laminate 46mm