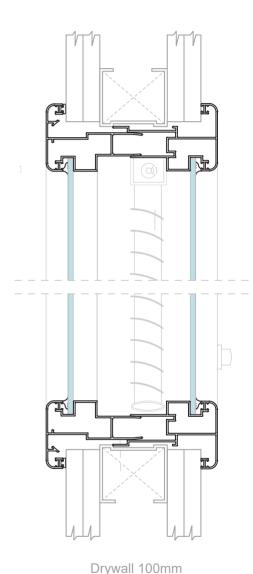

The "Standard" series consists of aluminum profiles for fixed frames, which can be applied in drywall partitions 75mm or 100mm thick.

Frames applied to doors 38mm thick, with an unpainted MDF or formica finish.

----- 75 mm --

–100 mm