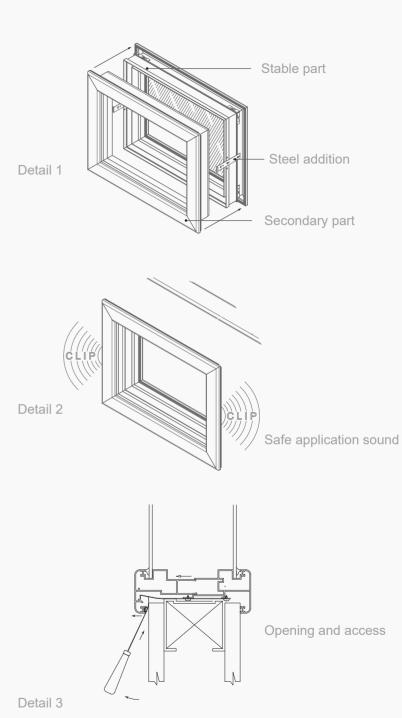

## CLIP WINDOW

For the construction of drywall partition windows, SCP provides Clip-Window. This complete divided window ensures:

- Easy installation and disassembly
- Safe use due to its lock position during application
- Immediate access if required
- High aesthetic result

The easy disassembly of the window meets the needs for workplaces' modifications, as it allows its immediaterepositioning in another area or building.

The divided frame window is delivered ready for installation, assembled and fully equipped with two glasses (one in each part) 4mm thick and aluminum blind intermediate with rotation possibility. In two vertical profiles from one part, it has been installed a steel addition, which is adjustable and enables application to different thicknesses and partition types. During the application, firstly, it is installed the main part, which is screwed on the frame. After, the other part is installed in such a way that the two parts fit together.

### Advantages

- Complete solution
- Easy installation
- Easy access
- Application in masonry thickness up to 75mm

The aluminum profiles are powder coated in white (RAL 9016) and grey (RAL 7011) for instant delivery, while there is the possibility to paint them in every available RAL color.