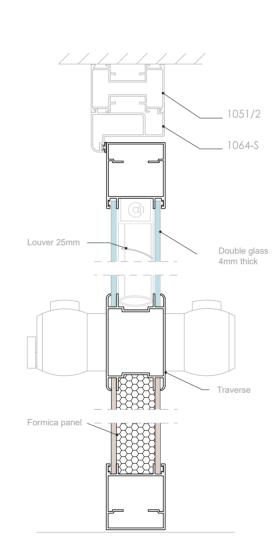

They can be applied in masonry with 75mm. 100mm or 125mm thick, while they include aluminum laths depending on the thickness of the glass panes to be selected. The laths have a special design that allows the easy installation, while at the same time they ensure an instant access if needed.

Profiles can be applied with single glass panes up to 8mm thick, double glass panes and two single glass panes 4-5mm thick with aluminum blind in between. Venetian blinds, function in "1094" aluminum profile.