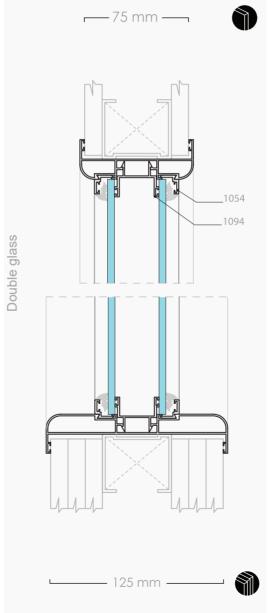

## BASIC

The "BASIC" series consists of aluminum profile for the costruction of fixed windows. It is characterized from easy and quick assembly, as well as and flawless aesthetic effect.

"Basic" series profiles offer easy and quick assembly

They can be applied in masonry with 75mm. 100mm or 125mm thick, while they include aluminum laths depending on the thickness of the glass panes to be selected. The laths have a special design that allows the easy installation, while at the same time they ensure an instant access if needed.

Profiles can be applied with single glass panes up to 8mm thick, double glass panes and two single glass panes 4-5mm thick with aluminum blind in between. Venetian blinds, function in "1094" aluminum profile.

All profiles are delivered ready cut frames, of standard and special dimension, in package which includes all the accessories for their correct application.

The aluminum profiles are powder coated in white (RAL 9016) and grey (RAL 7011) for instant delivery, while there is the possibility to paint them in every available RAL color.