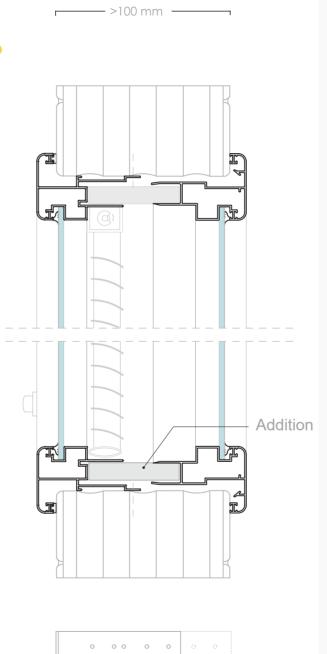

The easy disassembly of the window meets the needs for workplaces' modifications, as it allows its immediaterepositioning in another area or building.

The divided frame window is delivered ready for installation, assembled and fully equipped with two glasses (one in each part) 4mm thick and aluminum blind intermediate with rotation possibility. In two vertical profiles from one part, it has been installed a steel addition, which is adjustable and enables application to different thicknesses and partition types. During the application, firstly, it is installed the main part, which is screwed on the frame. After, the other part is installed in such a way that the two parts fit together.

– 100 mm —