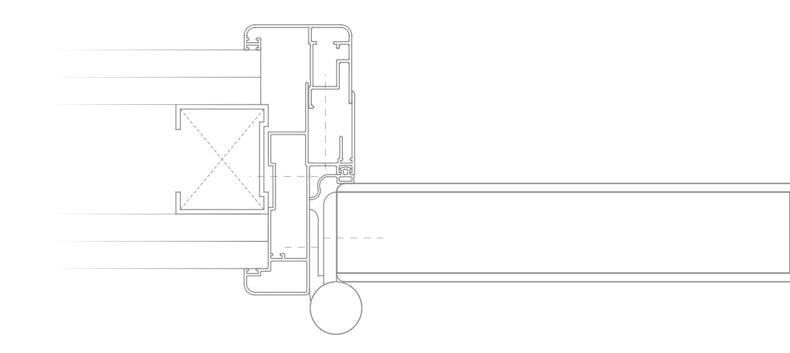

## CLIP WINDOW

For the construction of drywall partition windows, SCP provides Clip-Window. This complete divided window ensures:

- Easy installation and disassembly
- Safe use due to its lock position during application
- Immediate access if required
- High aesthetic result

The easy disassembly of the window meets the needs for workplaces' modifications, as it allows its immediaterepositioning in another area or building.

The divided frame window is delivered ready for installation, assembled and fully equipped with two glasses (one in each part) 4mm thick and aluminum blind intermediate with rotation possibility. In two vertical profiles from one part, it has been installed a steel addition, which is adjustable and enables application to different thicknesses and partition types. During the application, firstly, it is installed the main part, which is screwed on the frame. After, the other part is installed in such a way that the two parts fit together.

### Advantages

- Complete solution
- Easy installation
- Easy access
- Application in masonry thickness up to 75mm

The aluminum profiles are powder coated in white (RAL 9016) and grey (RAL 7011) for instant delivery, while there is the possibility to paint them in every available RAL color.