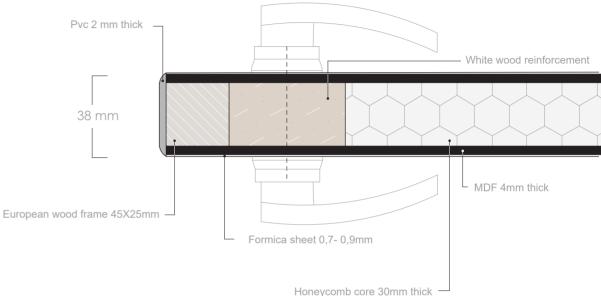

### A. INTERNAL DOORS 38mm THICK

Pressed doors 38mm total thick, with double-sided formica lining or unpainted MDF finish

They are produced from MDF sheet, plain paper honeycomb core and formica sheet 0,7-0,9mm thick.

HDF sheets can be used, rockwool or perforated chipboard for spaces with sound insulation requirements.

Door parts according to the requirements of the spaces

### Laminate 38mm