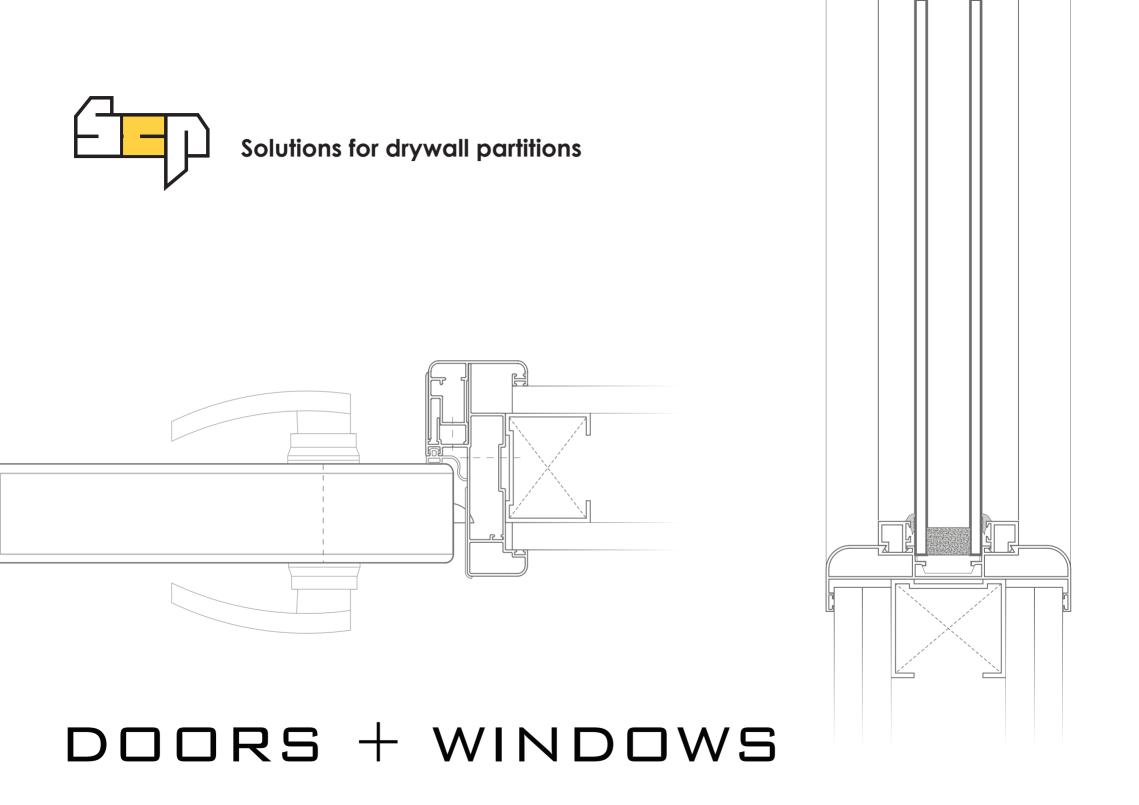

# STANDARD

The SCP-GY series consists of aluminum frames for dry construction partitions and for masonry. The aluminum frames are designed to combine a flawless aesthetic effect, while at the same time they ensure construction stability and functionality.

The various partition thicknesses, as well as their easy and quick installation, covers the different needs and particularities of professional and work spaces.

Aluminum profiles for door frames are powder coated in white (RAL 9016) and grey (RAL 7011) for instant delivery, while there is the possibility to paint them in every available RAL color.

The "Standard" series consists of aluminum profiles for fixed frames, which can be applied in drywall partitions 75mm or 100mm thick.

Frames applied to doors 38mm thick, with an unpainted MDF or formica finish.

----- 75 mm --

–100 mm