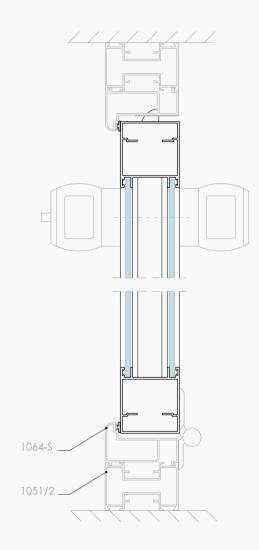

## CLIP WINDOW

For the construction of drywall partition windows, SCP provides Clip-Window. This complete divided window ensures:

- Easy installation and disassembly
- Safe use due to its lock position during application
- Immediate access if required
- High aesthetic result

The easy disassembly of the window meets the needs for workplaces' modifications, as it allows its immediaterepositioning in another area or building.

The divided frame window is delivered ready for installation, assembled and fully equipped with two glasses (one in each part) 4mm thick and aluminum blind intermediate with rotation possibility. In two vertical profiles from one part, it has been installed a steel addition, which is adjustable and enables application to different thicknesses and partition types. During the application, firstly, it is installed the main part, which is screwed on the frame. After, the other part is installed in such a way that the two parts fit together.

### Advantages

- Complete solution
- Easy installation
- Easy access
- Application in masonry thickness up to 75mm

The aluminum profiles are powder coated in white (RAL 9016) and grey (RAL 7011) for instant delivery, while there is the possibility to paint them in every available RAL color.