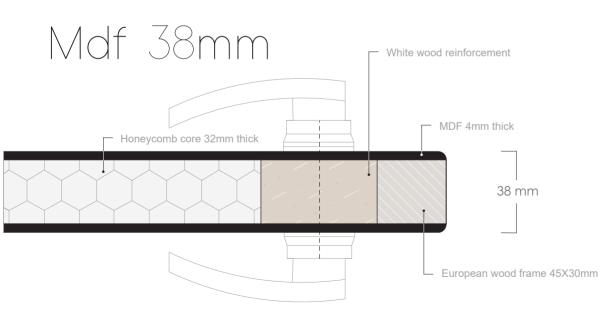

### A. INTERNAL DOORS 38mm THICK

Pressed doors 38mm total thick, with double-sided formica lining or unpainted MDF finish

They are produced from MDF sheet, plain paper honeycomb core and formica sheet 0,7-0,9mm thick.

HDF sheets can be used, rockwool or perforated chipboard for spaces with sound insulation requirements.

Door parts according to the requirements of the spaces