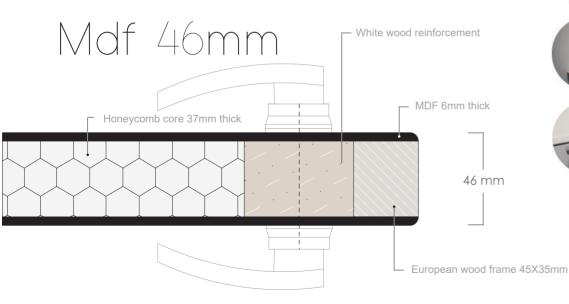

### **B. INTERNAL DOORS 46mm THICK**

Pressed doors 46mm total thick, with double-sided formica lining and PVC margin or unpainted MDF finish.

Doors 46mm thick with aluminum profile margin and double-sided formica lining or melamine 8mm thick.

They are produced from MDF sheet, plain paper honeycomb core and formica sheet 0,7-0,9mm thick.

HDF sheets can be used, rockwool or perforated chipboard for spaces with sound insulation requirements.

There is the possibility of producing a door with a skylight from aluminum profile and the possibility of installing a ventilation louver.

Door parts according to the requirements of the spaces.

## Laminate 46mm