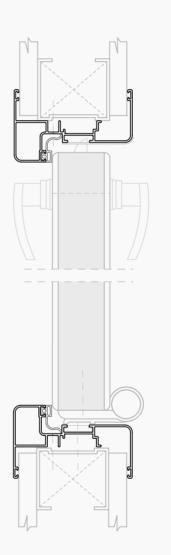

## CLIP WINDOW

For the construction of drywall partition windows, SCP provides Clip-Window. This complete divided window ensures:

- Easy installation and disassembly
- Safe use due to its lock position during application
- Immediate access if required
- High aesthetic result

The easy disassembly of the window meets the needs for workplaces' modifications, as it allows its immediaterepositioning in another area or building.

The divided frame window is delivered ready for installation, assembled and fully equipped with two glasses (one in each part) 4mm thick and aluminum blind intermediate with rotation possibility. In two vertical profiles from one part, it has been installed a steel addition, which is adjustable and enables application to different thicknesses and partition types. During the application, firstly, it is installed the main part, which is screwed on the frame. After, the other part is installed in such a way that the two parts fit together.

### Advantages

- Complete solution
- Easy installation
- Easy access
- Application in masonry thickness up to 75mm

The aluminum profiles are powder coated in white (RAL 9016) and grey (RAL 7011) for instant delivery, while there is the possibility to paint them in every available RAL color.