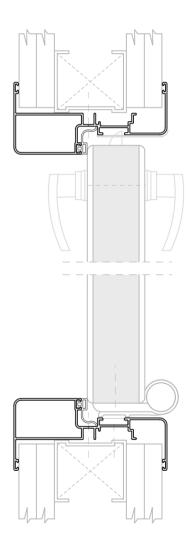

## CLIP WINDOW

For the construction of drywall partition windows, SCP provides Clip-Window. This complete divided window ensures:

- Easy installation and disassembly
- Safe use due to its lock position during application
- Immediate access if required
- High aesthetic result

The easy disassembly of the window meets the needs for workplaces' modifications, as it allows its immediaterepositioning in another area or building.

The divided frame window is delivered ready for installation, assembled and fully equipped with two glasses (one in each part) 4mm thick and aluminum blind intermediate with rotation possibility. In two vertical profiles from one part, it has been installed a steel addition, which is adjustable and enables application to different thicknesses and partition types. During the application, firstly, it is installed the main part, which is screwed on the frame. After, the other part is installed in such a way that the two parts fit together.

### Advantages

- Complete solution
- Easy installation
- Easy access
- Application in masonry thickness up to 75mm

The aluminum profiles are powder coated in white (RAL 9016) and grey (RAL 7011) for instant delivery, while there is the possibility to paint them in every available RAL color.